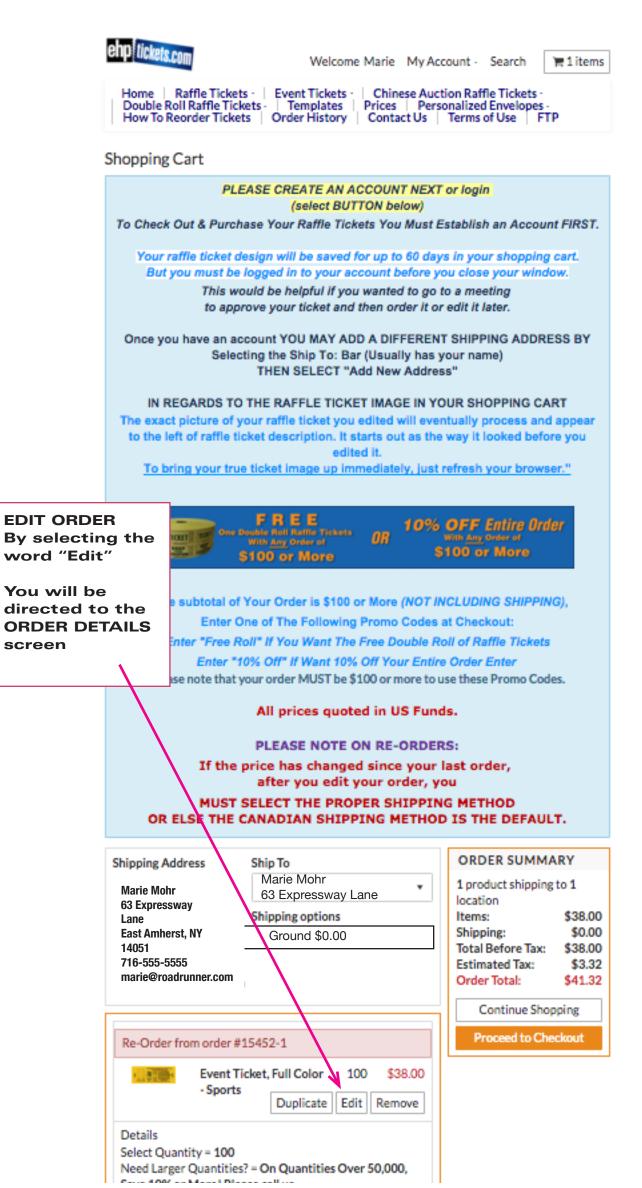

Check Out Source Form Rv

Please select where you found the link to our website .: Other

Thank you.:

Reorder

ne York 14051 r.com

r.com

Your order will appear in the shopping cart HOWEVER, You will MAY need to edit new orders otherwise they will print the same. If you are just reordering more tickets for an ongoing order you must still select the EDIT tab.