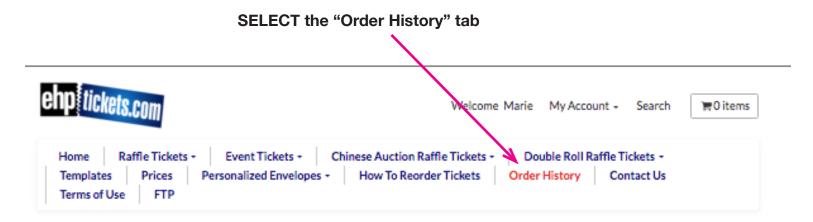

# How to Re-order your Raffle Tickets FIRST - SELECT "My Account" to login to your account Welcome Marie MyAccourt & Search relieved MyAccourt & Search relieved More Raffle Tickets \* Event Tickets \* Chinese Auction Raffle Tickets \* Double Roll Raffle Tickets \* Templates Prices Personalized Envelopes \* How To Reorder Tickets & Order History Contact Us Terms of Use FTP

All Products / Raffle Tickets | Low Cost | Design Online | Easy To Order

### REXT - LOGIN to your account



## Reference logged in you will need to go to Order History Tab



# Order History Screen SET THE HISTORY CALENDAR TO SEARCH FOR YOUR PAST ORDER

### First - Select date before your last order



Then - SELECT Apply Filters

💎 Past orders will show in box below after you Press on APPLY FILTERS to bring your history up. If they don't maybe you did not go back far enough on the start date so just re-set a date farther back on the "Start Date".

|      |                           |          | Event Tickets -<br>es - How To F | Chinese Auction<br>Reorder Tickets | Raffle Tickets | Do     | elcome Mar<br>uble Roll Ra<br>ntact Us |        | s + Te  | Search 🛛 🐂 4 ite       |
|------|---------------------------|----------|----------------------------------|------------------------------------|----------------|--------|----------------------------------------|-