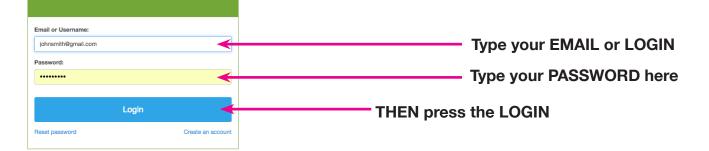

# How to Re-order your Raffle Tickets FIRST - SELECT "My Account" to login to your account Welcome Marie MyAccourt & Search relieved MyAccourt & Search relieved More Raffle Tickets \* Event Tickets \* Chinese Auction Raffle Tickets \* Double Roll Raffle Tickets \* Templates Prices Personalized Envelopes \* How To Reorder Tickets & Order History Contact Us Terms of Use FTP

All Products / Raffle Tickets | Low Cost | Design Online | Easy To Order

### REXT - LOGIN to your account



## Reference logged in you will need to go to Order History Tab



# Order History Screen SET THE HISTORY CALENDAR TO SEARCH FOR YOUR PAST ORDER

### First - Select date before your last order



Then - SELECT Apply Filters

💎 Past orders will show in box below after you Press on APPLY FILTERS to bring your history up. If they don't maybe you did not go back far enough on the start date so just re-set a date farther back on the "Start Date".

|      |                           |          | Event Tickets -<br>es - How To F | Chinese Auction<br>Reorder Tickets | Raffle Tickets | Do     | elcome Mar<br>uble Roll Ra<br>ntact Us |        | s + Te  | Search 🛛 🐂 4 ite       |
|------|---------------------------|----------|----------------------------------|------------------------------------|-