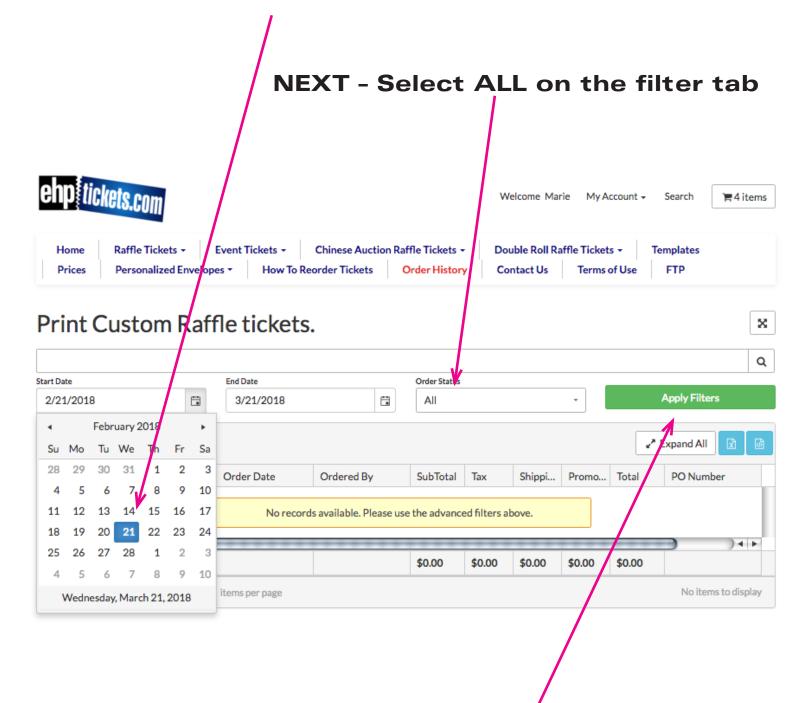

# Order History Screen SET THE HISTORY CALENDAR TO SEARCH FOR YOUR PAST ORDER

### First - Select date before your last order

Then - SELECT Apply Filters

💎 Past orders will show in box below after you Press on APPLY FILTERS to bring your history up. If they don't maybe you did not go back far enough on the start date so just re-set a date farther back on the "Start Date".